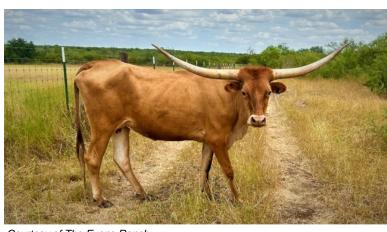

## **PCL SWEET SARA**

Date of Birth: 02/21/2020 Registration 1: CI329825

Sale Price:

Breeder: MICHAEL & PATRICIA MILLS

2 for 1. Bull calf at side sired by HL Blue Moon. When you look at Sara's blood line you have it all. She carries blood lines from all the greats. You will find Cowboy Chex, CV Cowboy Casanova, LLL Maxamillion and RJF Liquidity Tag 99 to name a few. We think this beautiful girl has amazing potential and she is true to her name, sweet as they come.